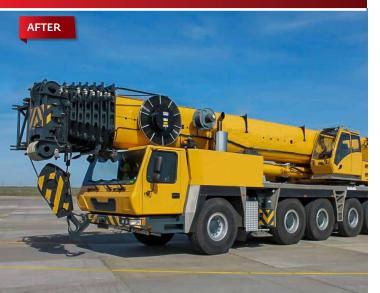

# **RENEW YOUR INVESTMENT.**

Manitowoc's EnCORE program maximizes your investment by rebuilding or repairing your crane and components to extend their life significantly.

Whether your crane requires a repair due to damage caused by an accident, or needs an end of service life rebuild, choosing EnCORE gives you a viable option.