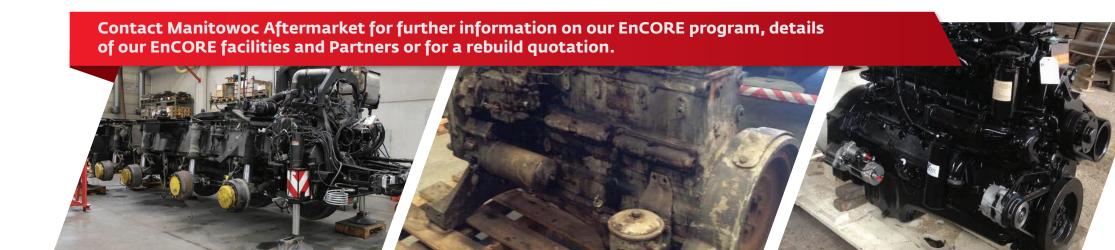

## > REMANUFACTURED PARTS

Manitowoc offers an extensive selection of remanufactured parts through the EnCORE program, which include:

- Engines
- Transmissions
- Hydraulic cylinders
- And more!

Each remanufactured part comes with a one-year warranty.