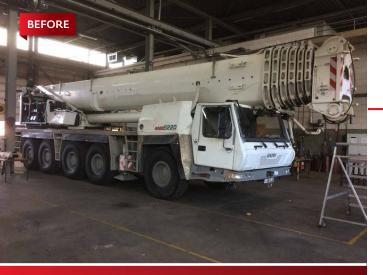

# **RENEW YOUR INVESTMENT.**

Manitowoc's EnCORE program maximizes your investment by rebuilding or repairing your crane and components to extend their life significantly.

Whether your crane requires a repair due to damage caused by an accident, or needs an end of service life rebuild, choosing EnCORE gives you a viable option.